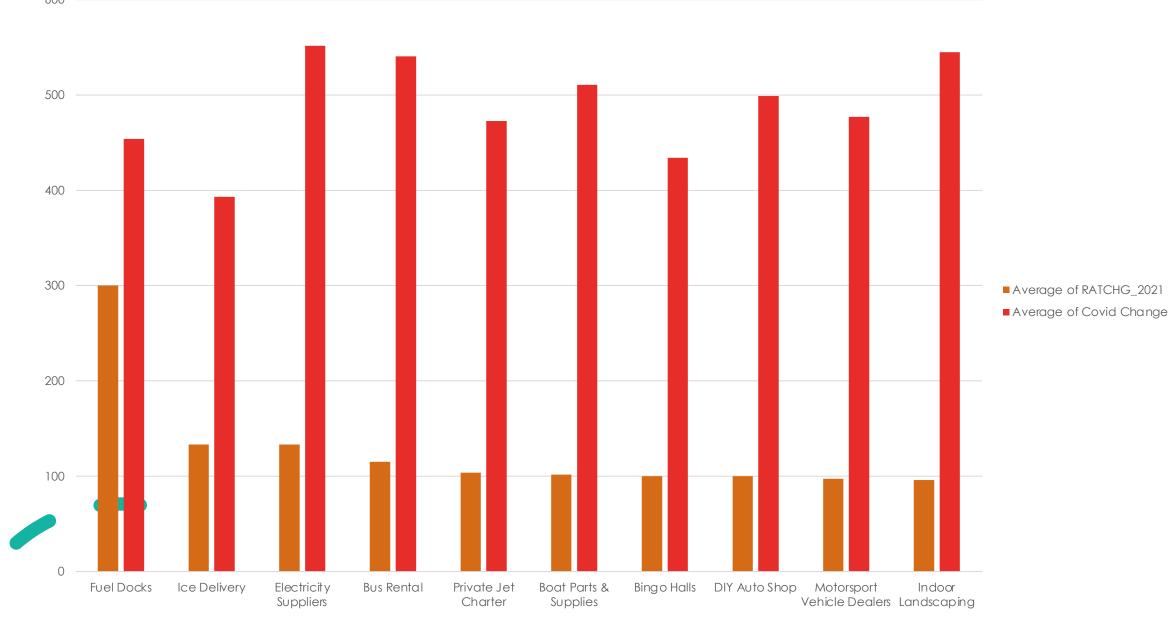

Winners 2020 (Null and 0's filtered out)

|    | STATE | CATEGORY_NAME            | RATCHG_2020 |
|----|-------|--------------------------|-------------|
| 1  | IL    | Auto Customization       | 366.6667    |
| 2  | NJ    | Fire Protection Services | 353.3333    |
| 3  | ID    | Business Financing       | 350         |
| 4  | IL    | Car Window Tinting       | 350         |
| 5  | FL    | Newspapers & Magazines   | 350         |
| 6  | ID    | Swimming Lessons/Schools | 333.3333    |
| 7  | FL    | Bike Sharing             | 333.3333    |
| 8  | PA    | Grill Services           | 320         |
| 9  | DE    | Buses                    | 300         |
| 10 | FL    | Military Surplus         | 300         |

### 2021 Most Impacted States



### **Bottom Categories**



# Top Categories 2021



#### Biggest hurdles in data set

- Null values compared against categories each year can skew the report
- Non-matching state values across data sets
- Contrasting large values on covid rates against growth percentages for quick analysis