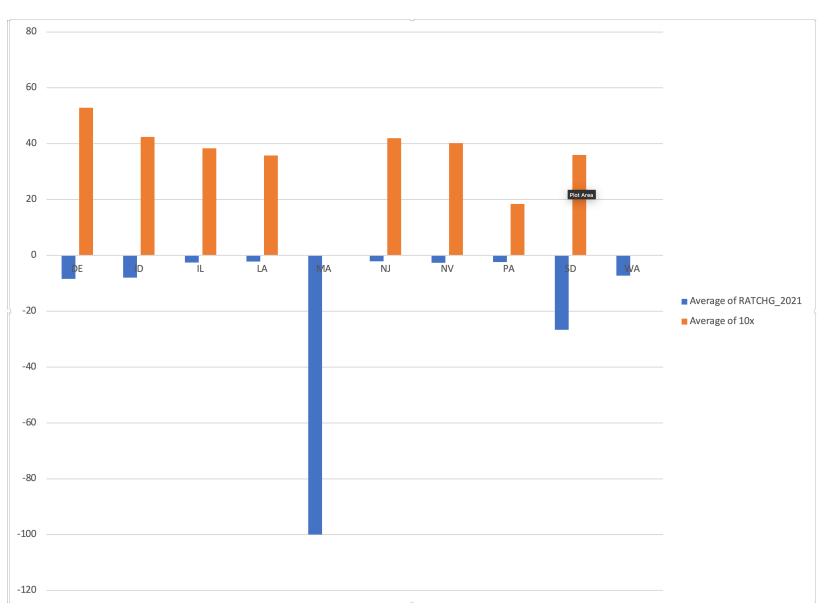

ics                   | -78.2608695652 |

### BIGGEST Winners 2020 (Null and 0's filtered out)

|    | STATE | CATEGORY_NAME            | RATCHG_2020 |
|----|-------|--------------------------|-------------|
| 1  | IL    | Auto Customization       | 366.6667    |
| 2  | NJ    | Fire Protection Services | 353.3333    |
| 3  | ID    | Business Financing       | 350         |
| 4  | IL    | Car Window Tinting       | 350         |
| 5  | FL    | Newspapers & Magazines   | 350         |
| 6  | ID    | Swimming Lessons/Schools | 333.3333    |
| 7  | FL    | Bike Sharing             | 333.3333    |
| 8  | PA    | Grill Services           | 320         |
| 9  | DE    | Buses                    | 300         |
| 10 | FL    | Military Surplus         | 300         |

### 2021 Most Impacted States



### **Bottom Categories**



# Top Categories 2021



#### Biggest hurdles in data set

- Null values compared against categories each year can skew the report
- Non-matching state values across data sets
- Contrasting large values on covid rates against growth percentages for quick analysis