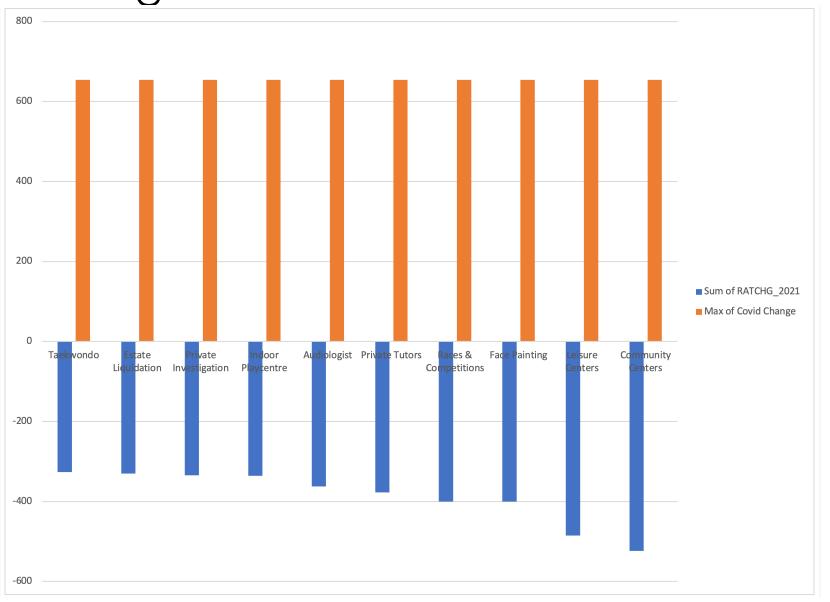

608695652 |

### BIGGEST Winners 2020 (Null and 0's filtered out)

|    | STATE | CATEGORY_NAME            | RATCHG_2020 |
|----|-------|--------------------------|-------------|
| 1  | IL    | Auto Customization       | 366.6667    |
| 2  | NJ    | Fire Protection Services | 353.3333    |
| 3  | ID    | Business Financing       | 350         |
| 4  | IL    | Car Window Tinting       | 350         |
| 5  | FL    | Newspapers & Magazines   | 350         |
| 6  | ID    | Swimming Lessons/Schools | 333.3333    |
| 7  | FL    | Bike Sharing             | 333.3333    |
| 8  | PA    | Grill Services           | 320         |
| 9  | DE    | Buses                    | 300         |
| 10 | FL    | Military Surplus         | 300         |

### 2021 Most Impacted States



### **Bottom Categories**



# Top Categories 2021



#### Biggest hurdles in data set

- Null values compared against categories each year can skew the report
- Non-matching state values across data sets
- Contrasting large values on covid rates against growth percentages for quick analysis